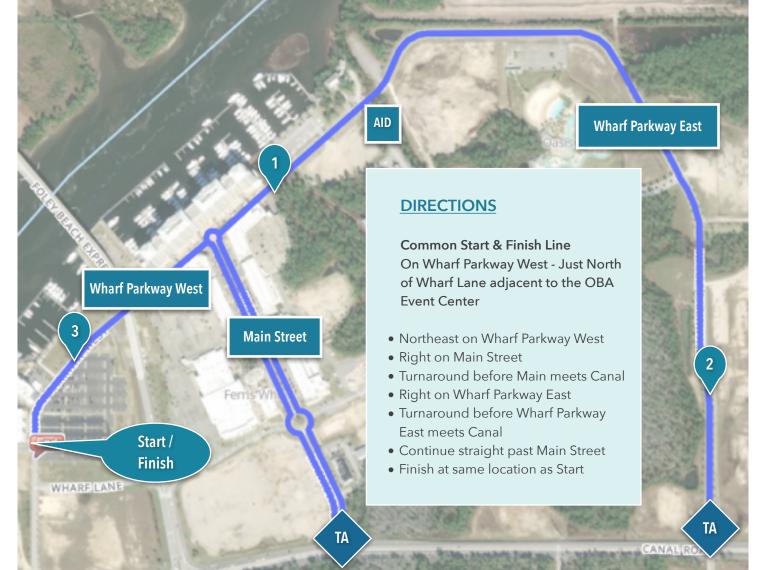

## DIRECTIONS

**Common Start & Finish Line** On Wharf Parkway West - Just North of Wharf Lane adjacent to the OBA Event Center

- Start Northeast on Wharf Parkway West
- Right on Main Street
- Turnaround before Main meets Canal
- Right on Wharf Parkway East
- Turnaround before Wharf Parkway East meets Canal
- Continue back toward Main Street
- Continue straight past Main Street
- Finish at same location as Start, adjacent to the OBA Event Center