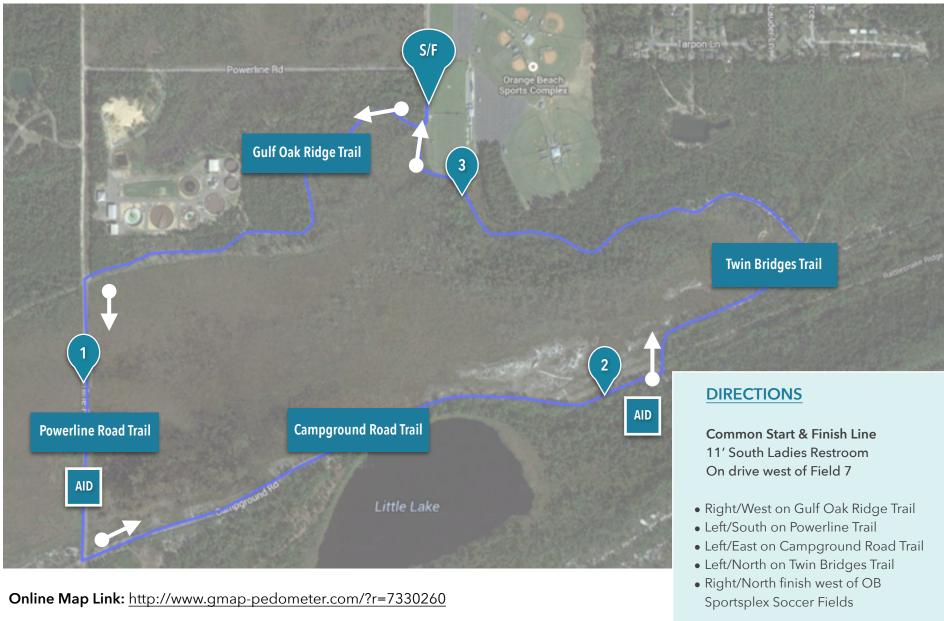

#### **COURSE DIRECTIONS**

Common Start & Finish Line
11' South Ladies Restroom
Service Drive on West of Field 7

- Right on Gulf Oak Ridge Trail from Service Road
- Left on Powerline Trail from Gulf
   Oak Ridge
- Left on Campground Road Trail
   from Powerline Trail
- Left on Twin Bridges Trail from Campground Trail
- Right to finish on service road west of OB Sportsplex Soccer Fields from Twin Bridges Trail

#### **COURSE VOLUNTEER NEEDS**

- Turn runners right on Gulf Oak Ridge Trail from Service Road
- Turn runners Left on Powerline Trail from Gulf Oak Ridge
- AID STATION near Campground
   Trail & Powerline Trail Intersection
- Turn runners Left on Campground Road Trail from Powerline Trail
- AID STATION near turn from Campground onto Twin Bridges
- Turn runners Left on Twin Bridges
  Trail from Campground Trail
- Turn runners Right to finish on service road west of OB Sportsplex Soccer Fields from Twin Bridges