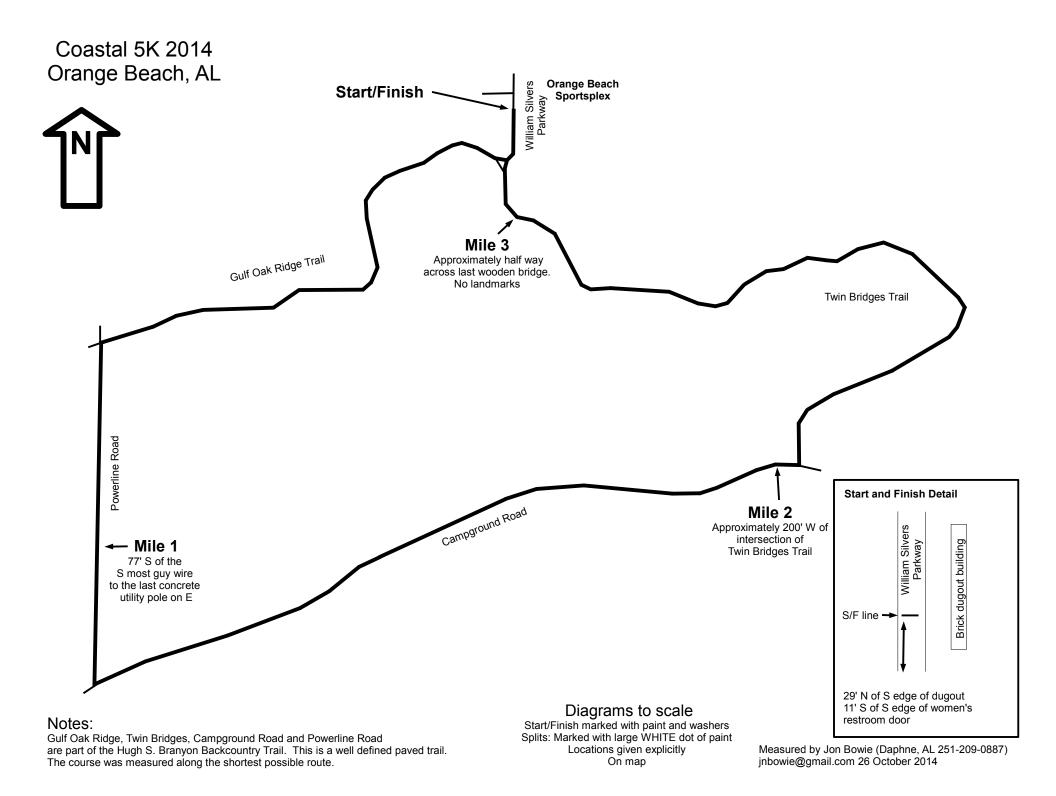

#### **COURSE DIRECTIONS**

Common Start & Finish Line
11' South Ladies Restroom
Service Drive on West of Field 7

- Right on Gulf Oak Ridge Trail from Service Road
- Left on Powerline Trail from Gulf
   Oak Ridge
- Left on Campground Road Trail
   from Powerline Trail
- Left on Twin Bridges Trail from Campground Trail
- Right to finish on service road west of OB Sportsplex Soccer Fields from Twin Bridges Trail

#### **COURSE VOLUNTEER NEEDS**

- Turn runners right on Gulf Oak Ridge Trail from Service Road
- Turn runners Left on Powerline Trail from Gulf Oak Ridge
- AID STATION near Campground
   Trail & Powerline Trail Intersection
- Turn runners Left on Campground Road Trail from Powerline Trail
- AID STATION near turn from Campground onto Twin Bridges
- Turn runners Left on Twin Bridges
  Trail from Campground Trail
- Turn runners Right to finish on service road west of OB Sportsplex Soccer Fields from Twin Bridges